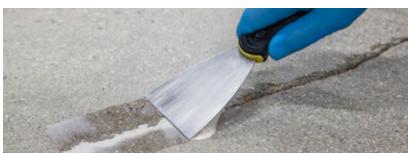

## EcoTrowel mixes easily and spreads like peanut butter "new finish."

**EcoTrowel** is a high-performance epoxy filler and profiling product formulated for surface repair and preparation. It is easy to mix and spread with its peanut-butter like consistency. (Don't worry. It's not actually peanut butter!) **EcoTrowel** is lightweight and suitable for an infinite variety of composite, architectural, industrial, and art-related applications. It can be applied to wood, concrete, and even canvas at a half-inch thickness without sagging or slumping. You can easily sand, shape, drill, tap, machine, or router to your liking. All the while, **EcoTrowel** remains durable for life.

EcoTrowel is a high performance epoxy filler and profiling product formulated for surface finishing of composite structures and more.