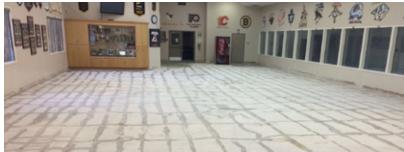

## EcoTrowel mixes easily and spreads like peanut butter "new finish."

**EcoTrowel** is a high-performance epoxy filler and profiling product formulated for surface repair and preparation. It is easy to mix and spread with its peanut-butter like consistency. (Don't worry. It's not actually peanut butter!) **EcoTrowel** is lightweight and suitable for an infinite variety of composite, architectural, industrial, and art-related applications. It can be applied to wood, concrete, and even canvas at a half-inch thickness without sagging or slumping. You can easily sand, shape, drill, tap, machine, or router to your liking. All the while, **EcoTrowel** remains durable for life.

EcoTrowel is a high performance epoxy filler and profiling product formulated for surface finishing of composite structures and more.